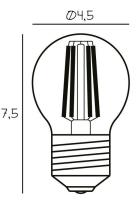

### Light source

Recommended bulb type:

Arbitrary bulb Ø45

Socket: E27

Voltage: 220 - 240 V (CE)

110 V (US)

Max. light output:

3,5 W LED

Colour Temp.: 2200 Kelvin

Lumen: 245

Dimmable: Yes

Lightbulb incl.:

No