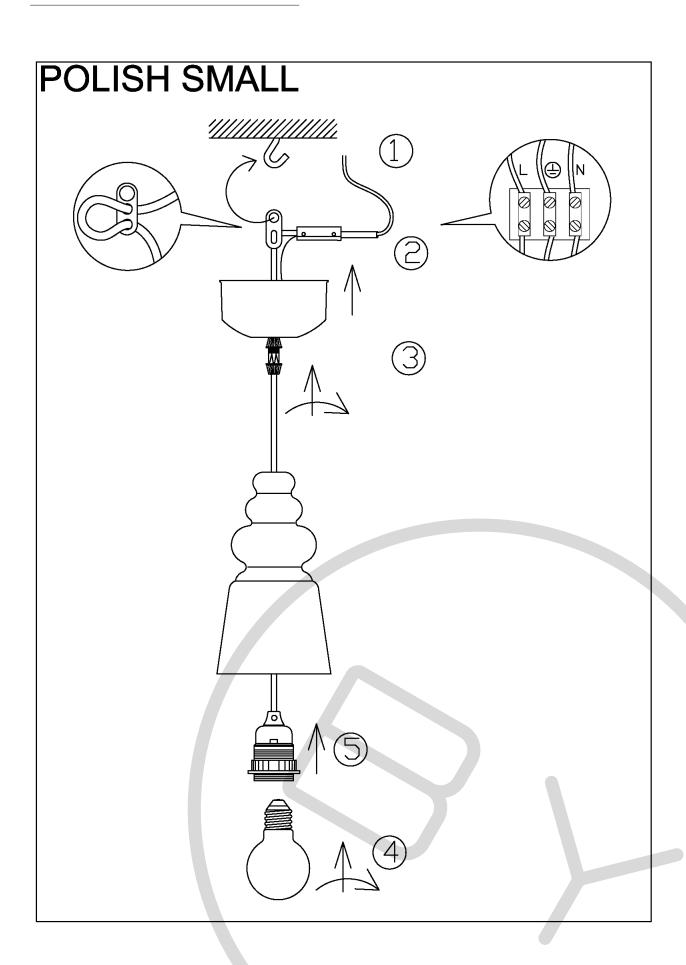

22510

Smoke w. black cord

EAN: 5713874225114

Style No.: 22511



### Package information

Package type: Cardboard box

Package Measurement:

L - 26 x W - 16 x H - 34 cm

Package weight - Total: 0,9 kg

Number of parcels: 1 pcs.

Colli quantity: 4 pcs.

#### Contents

- Glass
- Cord

### Light source

Recommended bulb type:

Arbitrary bulb Ø45

Socket: E27

Voltage: 220 - 240 V (CE)

110 V (US)

Max. light output:

3,5 W LED

Colour Temp.: 2200 Kelvin

Lumen: 245

Dimmable: Yes

Lightbulb incl.:

No



#### Use restrictions

Environment - Indoors

IP Classification - IPXX

Certifications and labels

### Safety instructions

If the cord or other electrical parts are damaged, switch off the lamp and do not use it until it is repaired by a qualified electrician.

### Technical drawing