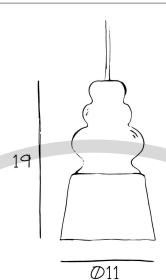

### Dimensions

| Lamp height   | 19        | cm |
|---------------|-----------|----|
| Lamp diameter | Ø11       | cm |
| Canopy size   | Ø10,7x5,5 | cm |
| Wire length   | 250       | cm |
| Item weight   | 0,6       | kg |

### Technical drawing